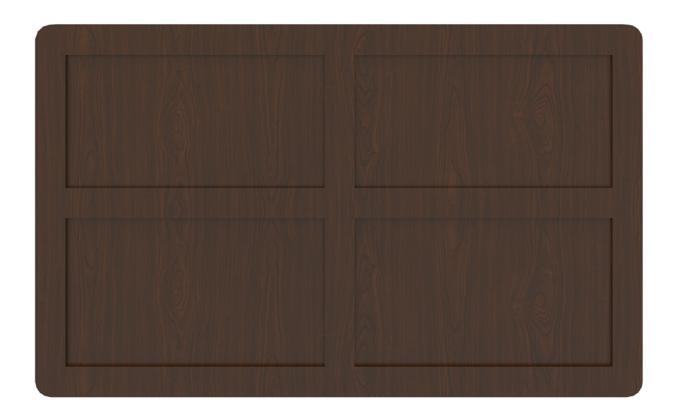

# mission

Headboard

Time-honored crafting and practical concerns blend to produce refined, functional furniture. OG edging and gently radiused corners add understated touches of distinction to these water- and scuff-resistant, fire-retardant products. Choose from dozens of hardware styles, including ADA-compliant.

### **Durable Finish**

Kwalu's proprietary finish doesn't have any of the drawbacks of wood. The finish is moisture impervious, easy to clean and maintenance-free.

**Chamfered Frames** 

The raised overlay on this collection adds a classic style feature.